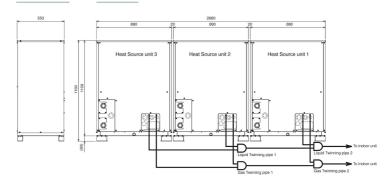

(A)                   | 8/8/8                           |
| Running Current (A) - Heating          | 25.5                            |
| Running Current (A) - Cooling          | 24                              |
| Fuse Rating (BS88) - HRC (A)           | 20/20/20                        |
| Mains Cable No. Cores                  | 4 + EARTH                       |

| PIPING RESTRICTIONS                           |     |
|-----------------------------------------------|-----|
| Total Piping Length (m)                       | 500 |
| Furthest Piping Length (m)                    | 165 |
| Furthest Piping Length After First Branch (m) | 40  |
| Between Indoor and Outdoor units - Height (m) | 50  |
| Between Indoor and Indoor units - Height (m)  | 15  |

## **DIMENSIONS**

PQHY-P700YSHM-A